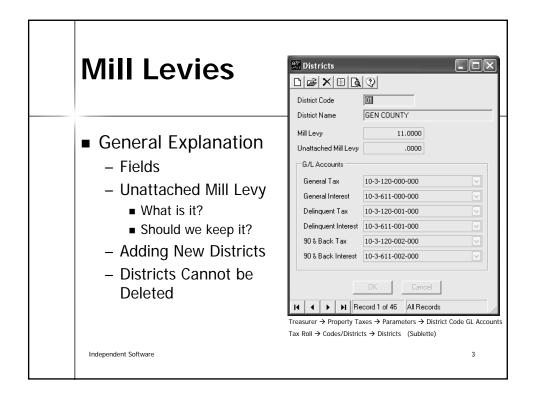

#### **Mill Levies**

- Live vs. History Tables
  - History
    - Reports
    - Notices
    - Tax Roll Screen (If Year Exists)
  - Live
    - Disbursements
    - New Or Non-Existent Districts
  - Live Table = Current Mill Levies
  - Live Table Must Be Updated Manually

#### **Mill Levies**

Treasurer  $\rightarrow$  Property Taxes  $\rightarrow$  Copy Mill Levy
Tax Roll  $\rightarrow$  Tax Roll Maintenance  $\rightarrow$  Copy Mill Levy (Sublette)

- Copy Mill Levies
  - Uses Live Table Data
  - Run After Updating Live Table
  - Demo Create Year
  - Updating Mill Levies