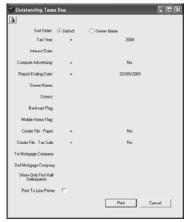

# Tax Rollover - Balancing

• Outstanding Taxes Due

$$\label{thm:continuity} \begin{split} & \text{Treasurer} \Rightarrow \text{Property Taxes} \Rightarrow \text{Reports} \Rightarrow \text{Print Total Taxes Due} \\ & \text{Tax Roll} \Rightarrow \text{Reports} \Rightarrow \text{Outstanding Taxes Due} \end{aligned} \tag{Sublette}$$