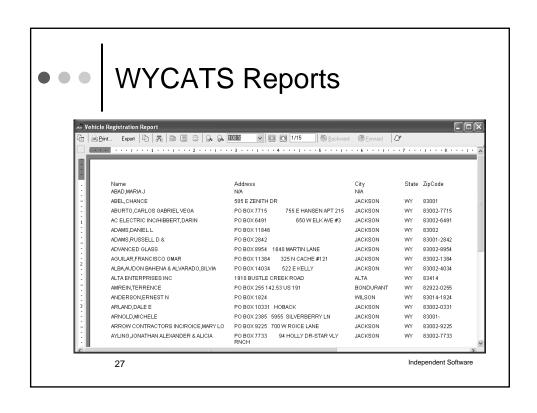

# WYCATS Reports

- o General Exporting
  - PDF
  - Excel
  - Text
- Procedure
  - Demo
  - File Security / Location Awareness
    - Local Drive vs. Network Drive
    - File / Folder Permissions

23 Independent Software