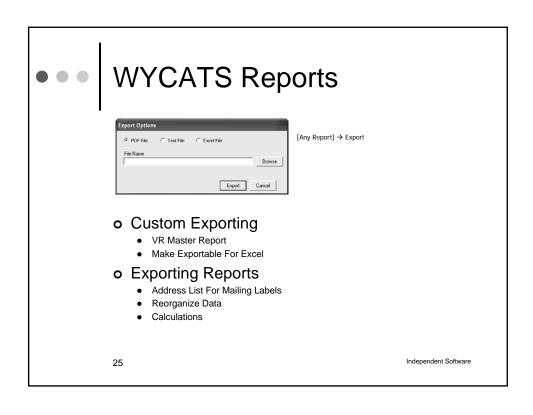

# WYCATS Reports

- o General Exporting
  - PDF
  - Excel
  - Text
- Procedure
  - Demo
  - File Security / Location Awareness
    - Local Drive vs. Network Drive
    - File / Folder Permissions

23 Independent Software