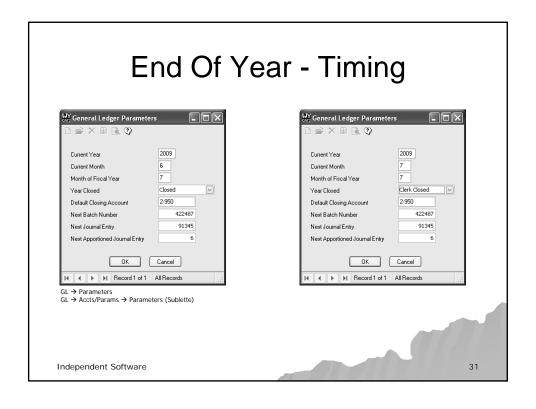

#### **End Of Year**

- ◆ Preparation
  - -June End Of Month Is Complete
    - ◆Deposit Registers Are Complete
    - ◆Journal Entries Complete
    - ♦All GL Items Accounted For
    - ♦All Reports Printed
  - -Clerk Has Completed Year End
  - -GL Parameter Table Should Say "Clerk Closed"