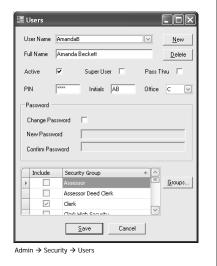

#### **Permissions**

- Creating A New User
- Creating Groups
- Assigning Groups

Independent Software

17