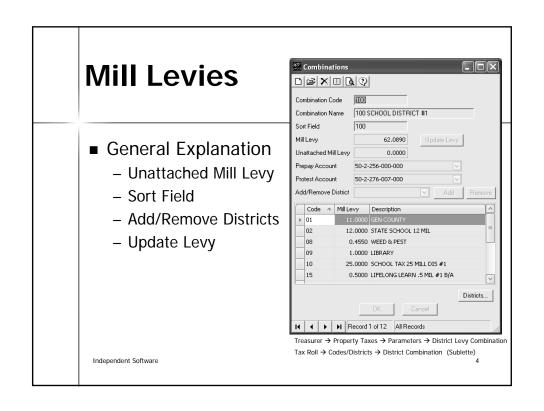

#### **Mill Levies**

- Live vs. History Tables
  - History
    - Reports
    - Notices
    - Tax Roll Screen (If Year Exists)
  - Live
    - Disbursements
    - New Or Non-Existent Districts
  - Live Table = Current Mill Levies
  - Live Table Must Be Updated Manually

#### **Mill Levies**

Treasurer  $\rightarrow$  Property Taxes  $\rightarrow$  Copy Mill Levy
Tax Roll  $\rightarrow$  Tax Roll Maintenance  $\rightarrow$  Copy Mill Levy (Sublette)

- Copy Mill Levies
  - Uses Live Table Data
  - Run After Updating Live Table
  - Demo Create Year
  - Updating Mill Levies