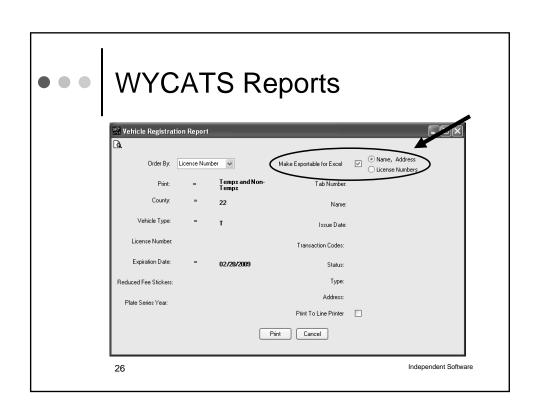

# WYCATS Reports

- o General Exporting
  - PDF
  - Excel
  - Text
- Procedure
  - Demo
  - File Security / Location Awareness
    - Local Drive vs. Network Drive
    - File / Folder Permissions

23 Independent Software