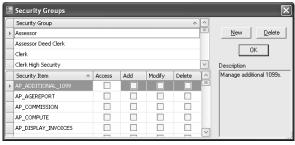

#### **Permissions**

- Access (Read Only vs. Applies To Specific Permission On Screen)
  - Example: CD\_DR\_POST
  - Enables Post Button On CD Deposit Register
  - Enables Modify And Delete After It Has Been Posted
- Add
- Modify
- Delete