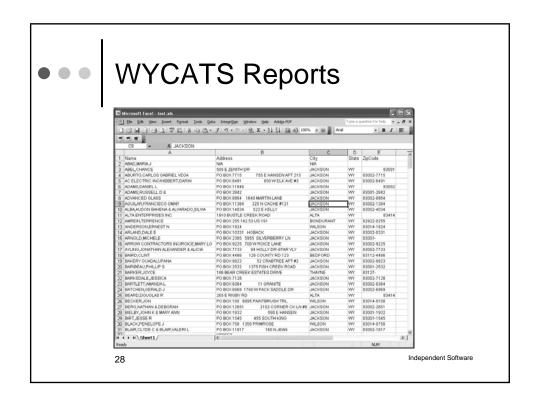

# WYCATS Reports

- o General Exporting
  - PDF
  - Excel
  - Text
- Procedure
  - Demo
  - File Security / Location Awareness
    - Local Drive vs. Network Drive
    - File / Folder Permissions

23 Independent Software