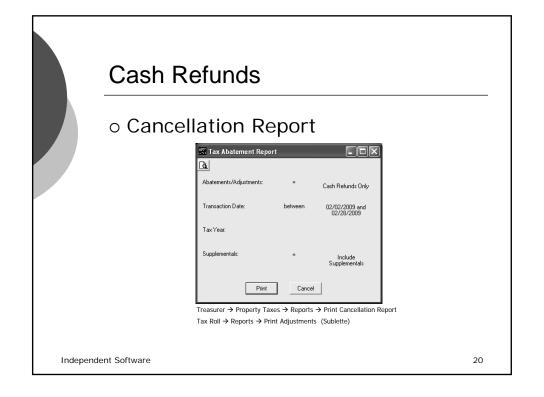

# Cash Refunds Transaction Codes Add to Tax Levy Add to Tax Levy Add to Tax Exceived Postopolor P

Tax Roll → Codes/Districts → Transaction Codes (Sublette)

19

Independent Software