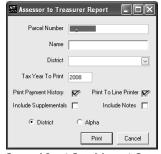

#### Tax Rollover - Balancing

• Assessor To Treasurer

Treasurer → Property Taxes → Assessor to Treasurer Report

Tax Roll → Tax Roll Maintenance → Assessor to Treasurer Report (Sublette)

Independent Software