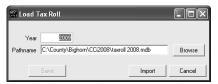

## Tax Rollover - Import

Treasurer → Property Taxes → Load Tax Roll

Tax Roll → Tax Roll Maintenance → Load Tax Roll (Sublette)

- Import
  - Prepares The Data
  - Prints Validation Reports
- Save Stores The Data In WYCATS