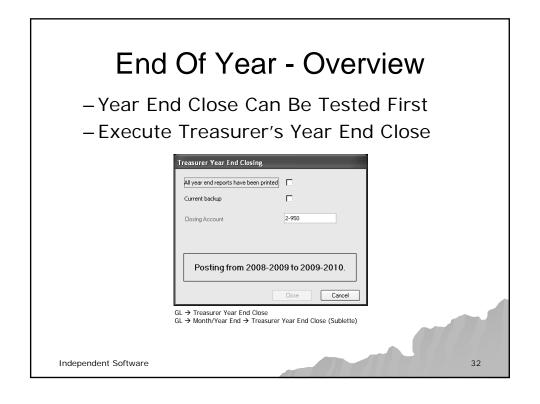

#### **End Of Year**

- ◆ Preparation
  - -June End Of Month Is Complete
    - ◆Deposit Registers Are Complete
    - ◆Journal Entries Complete
    - ♦All GL Items Accounted For
    - ♦All Reports Printed
  - -Clerk Has Completed Year End
  - -GL Parameter Table Should Say "Clerk Closed"

# End Of Year - Balancing

- ◆ Print Summary By Account Ending June
- ♦ Print YTD Journal Entries
- ◆ Print Summary By Account Ending July
- ◆ Validate Zero Balance In Expense And Revenue Accounts
- Amounts Should Have Moved To Fund Balance
- ◆ Validate Balance In Liability Accounts

# End Of Year - Complete

◆ Save Electronic Version Of Reports

Independent Software