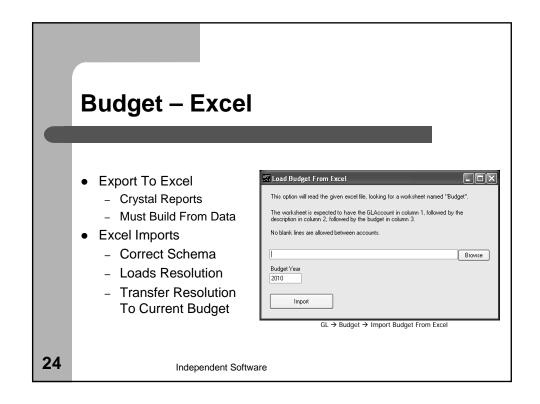

#### **Budget**

- Budget Data
  - Saved Each Year
  - Internal Budget Preparation
  - Using Excel
    - Export From WYCATS
    - Import Into WYCATS

20