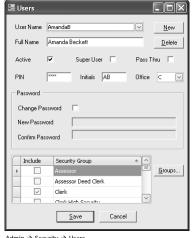

#### **Permissions**

- Creating A New User
- Creating Groups
- Assigning Groups

Admin → Security → Users

Independent Software

13

#### **Permissions**

- Access (Read Only vs. Applies To Specific Permission On Screen)
  - Example: CD\_DR\_POST
  - Enables Post Button On CD Deposit Register
  - Enables Modify And Delete After It Has Been Posted
- Add
- Modify
- Delete