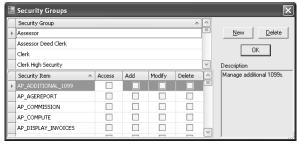

#### **Permissions**

- Access (Read Only vs. Applies To Specific Permission On Screen)
  - Example: CD\_DR\_POST
  - Enables Post Button On CD Deposit Register
  - Enables Modify And Delete After It Has Been Posted
- Add
- Modify
- Delete