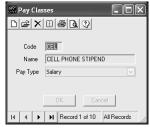

# **Payroll**

- Pay Classes
  - User Definable
  - Applies To Pay Detail
  - Pay Type

Clerk → Payroll → Pay Classes

Independent Software

3