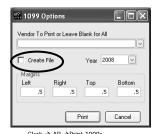

#### **Electronic Filing**

- o Creating Electronic 1099s
  - Updated Yearly
  - Location/Security Of File
  - Transmitting The File

Independent Software

19