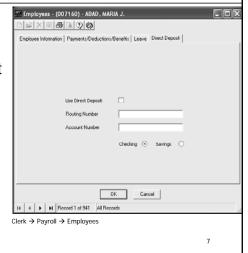

## Payroll - Direct Deposit

- Employee Setup
  - Security / Visibility
  - Using Direct Deposit
  - Account Numbers
    - Checking
    - Savings

Independent Software

# Payroll - Direct Deposit

- Running Payroll
  - Actual Checks Print For Non Direct Deposit
  - Stubs Print For Those With Direct Deposit
- Subtle Changes
  - Separate Total For Checks vs. Direct Deposit
  - Warrants Are Still Accounted For
  - Warrants Are Marked Direct Deposit
  - File Is Created To Upload To Bank