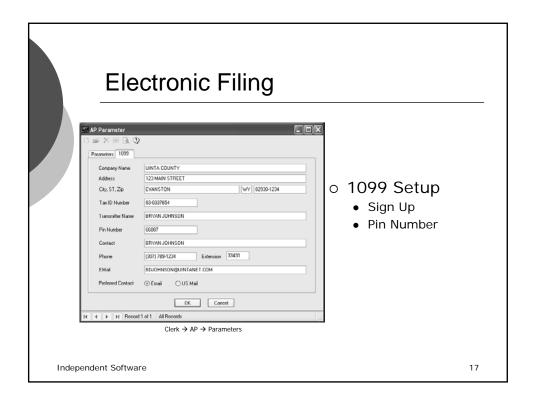

#### **Electronic Filing**

- o Creating Electronic 1099s
  - Updated Yearly
  - Location/Security Of File
  - Transmitting The File

Independent Software

19