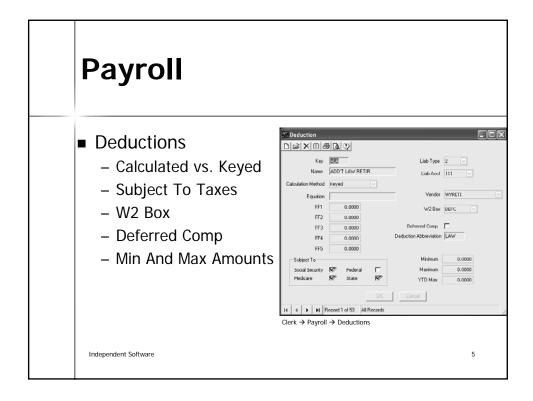

# **Payroll**

- Benefits
  - Calculated vs. Keyed
  - Subject To Taxes
  - W2 Box
  - Deferred Comp
  - Min And Max Amounts