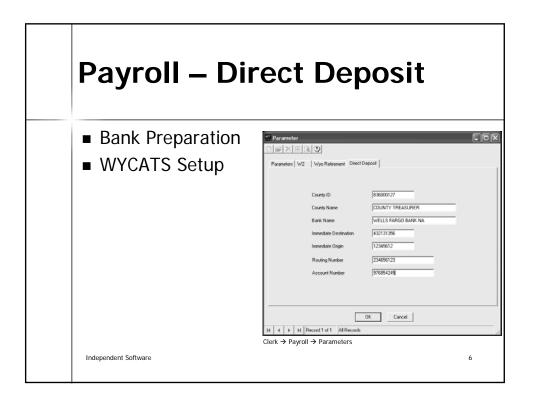

## Payroll - Direct Deposit

- Employee Setup
  - Security / Visibility
  - Using Direct Deposit
  - Account Numbers
    - Checking
    - Savings

Independent Software

# Payroll - Direct Deposit

- Running Payroll
  - Actual Checks Print For Non Direct Deposit
  - Stubs Print For Those With Direct Deposit
- Subtle Changes
  - Separate Total For Checks vs. Direct Deposit
  - Warrants Are Still Accounted For
  - Warrants Are Marked Direct Deposit
  - File Is Created To Upload To Bank