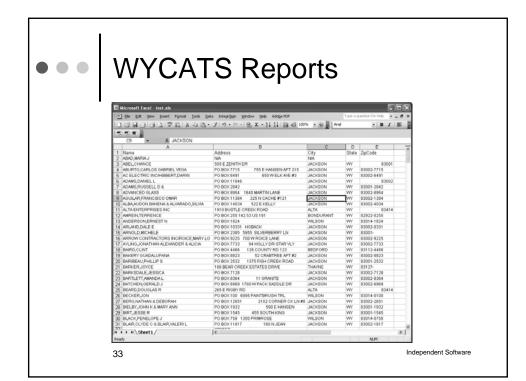

#### **Budget**

- Budget Data
  - Saved Each Year
  - Internal Budget Preparation
  - Using Excel
    - Export From WYCATS
    - Import Into WYCATS

20

# WYCATS Reports

- o General Exporting
  - PDF
  - Excel
  - Text
- Procedure
  - Demo

28

- File Security / Location Awareness
  - · Local Drive vs. Network Drive
  - File / Folder Permissions