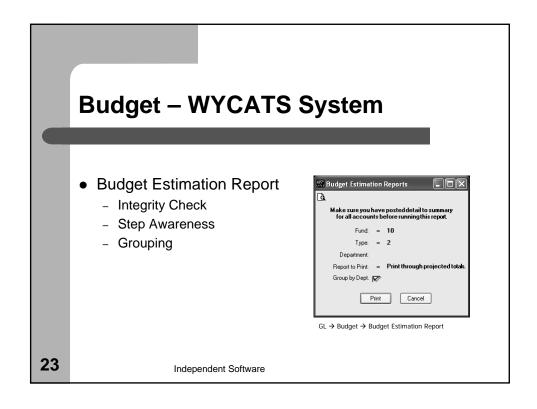

#### **Budget**

- Budget Data
  - Saved Each Year
  - Internal Budget Preparation
  - Using Excel
    - Export From WYCATS
    - Import Into WYCATS

20