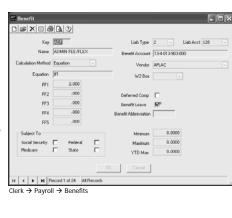

# **Payroll**

- Benefits
  - Calculated vs. Keyed
  - Subject To Taxes
  - W2 Box
  - Deferred Comp
  - Min And Max Amounts