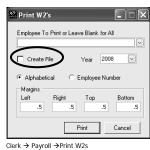

# Electronic Filing O Additional 1099s • Manual Entry • Adds to 1099 Forms/Count • Sent Electronically \*\*Additional 1099\*\* \*\*Independent Software\*\* Descriptions: | Clerk > Payroll → Print W2s | Print W2s | Payroll → Print W2s | Payroll → Print W2s | Payroll → Payroll → Print W2s | Payroll → Payroll