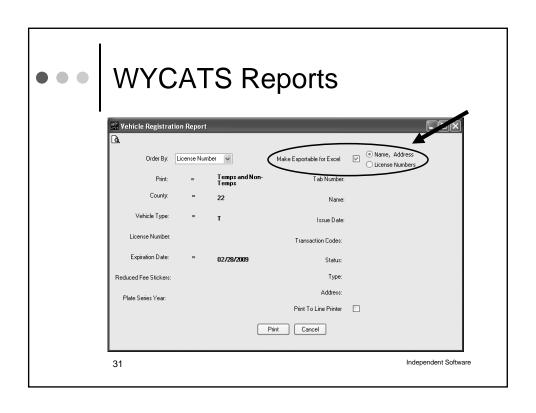

# WYCATS Reports

- o General Exporting
  - PDF
  - Excel
  - Text
- Procedure
  - Demo

28

- File Security / Location Awareness
  - · Local Drive vs. Network Drive
  - File / Folder Permissions