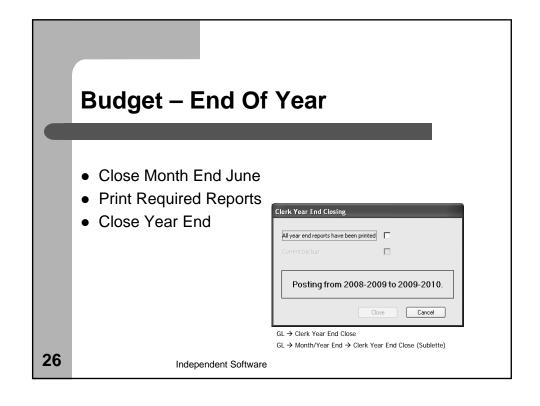

#### **Budget**

- Budget Data
  - Saved Each Year
  - Internal Budget Preparation
  - Using Excel
    - Export From WYCATS
    - Import Into WYCATS

20