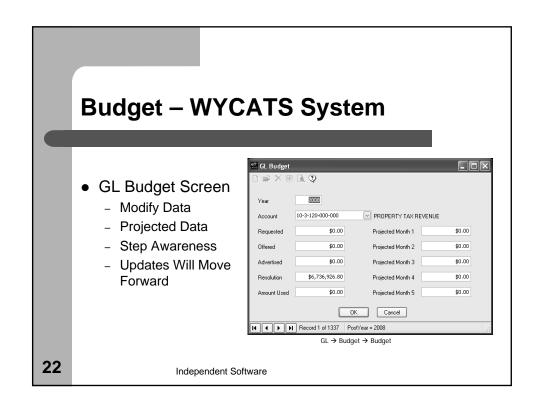

#### **Budget**

- Budget Data
  - Saved Each Year
  - Internal Budget Preparation
  - Using Excel
    - Export From WYCATS
    - Import Into WYCATS

20