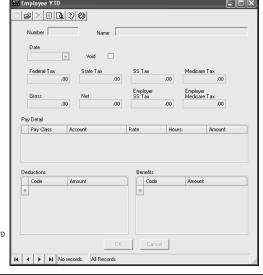

### Payroll End Of Year

- Spillman Differences
  - YTD Data Is Not Deleted
  - No Closing
  - Prior Year Reports Can Be Printed
  - Payroll Can Be Done Before W2s
  - Changing Benefits / Deductions

Independent Software

# Payroll End Of Year

- YTD Screen
  - Modifications
  - Verification

Clerk → Payroll → Update Employee YTD

Independent Software