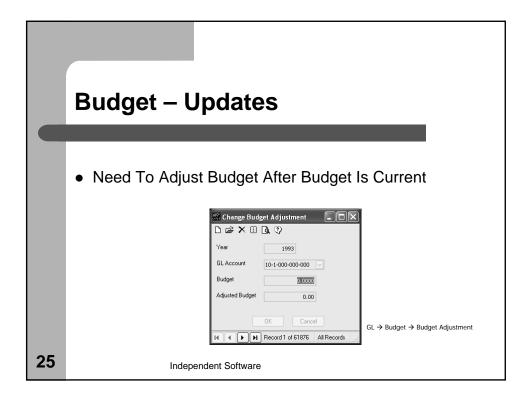

#### **Budget**

- Budget Data
  - Saved Each Year
  - Internal Budget Preparation
  - Using Excel
    - Export From WYCATS
    - Import Into WYCATS

20