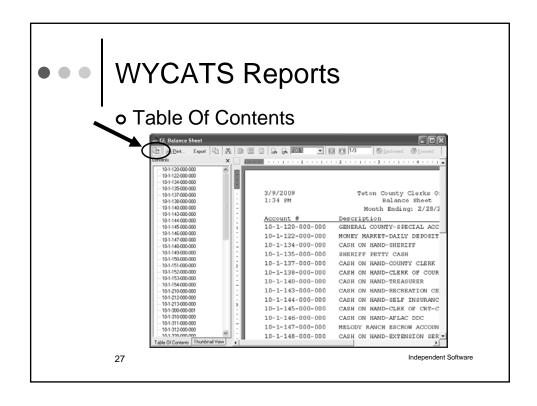

# WYCATS Reports

- o General Exporting
  - PDF
  - Excel
  - Text
- Procedure
  - Demo

28

- File Security / Location Awareness
  - · Local Drive vs. Network Drive
  - File / Folder Permissions