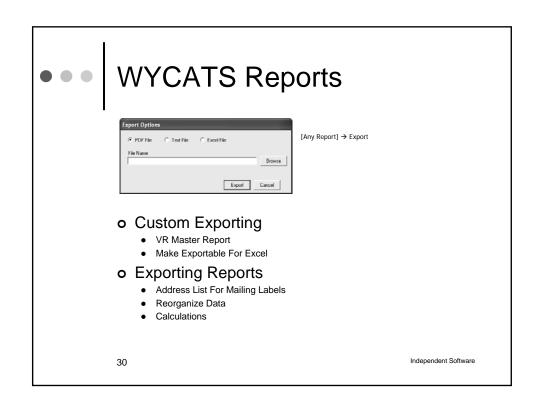

# WYCATS Reports

- o General Exporting
  - PDF
  - Excel
  - Text
- Procedure
  - Demo

28

- File Security / Location Awareness
  - · Local Drive vs. Network Drive
  - File / Folder Permissions