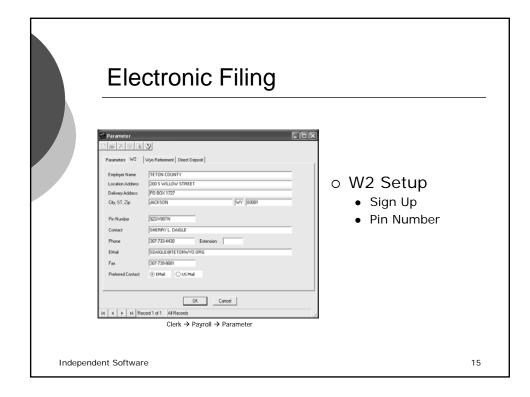

#### **Electronic Filing**

- o Creating Electronic W2s
  - Updated Yearly
  - Location/Security Of File
  - Transmitting The File

Independent Software