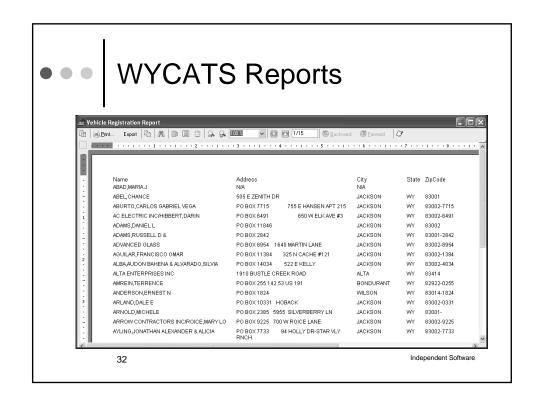

# WYCATS Reports

- o General Exporting
  - PDF
  - Excel
  - Text
- Procedure
  - Demo

28

- File Security / Location Awareness
  - · Local Drive vs. Network Drive
  - File / Folder Permissions