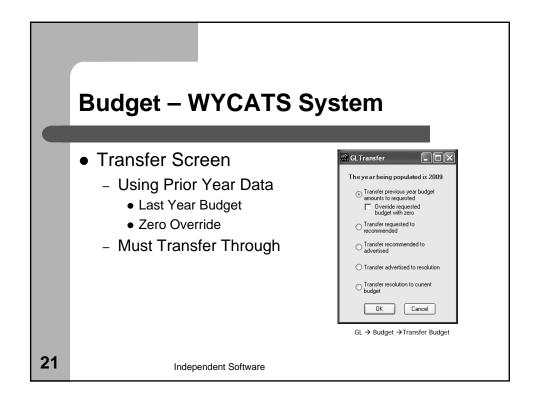

#### **Budget**

- Budget Data
  - Saved Each Year
  - Internal Budget Preparation
  - Using Excel
    - Export From WYCATS
    - Import Into WYCATS

20