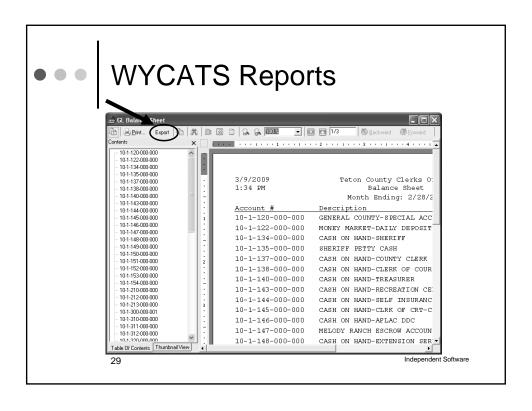

# WYCATS Reports

- o General Exporting
  - PDF
  - Excel
  - Text
- Procedure
  - Demo

28

- File Security / Location Awareness
  - · Local Drive vs. Network Drive
  - File / Folder Permissions